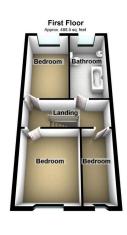

Offered for sale with NO CHAIN therefore VACANT POSSESSION on completion is this three bedroom, two reception room bay window end terrace. Situated in the ever popular Coppice area of Oldham the property provides a superb family home. This spacious property briefly comprises of entrance hallway, lounge, sitting/dining room, w.c. and kitchen to the ground floor and three bedrooms and a family bathroom to the first floor. Externally there are gardens to the front and rear.

92+ A B 69-80 C 55-68 D 68 | D 41 | E 21-38 F 1-20 G

Score Energy rating

Total area: approx. 1033.2 sq. feet

509 Middleton Road, Chadderton, Oldham, OL9 9SH Current Potential