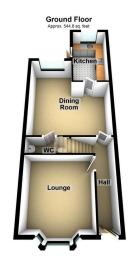

Offered for sale with NO CHAIN therefore VACANT POSSESSION on completion is this three bedroom, two reception room bay window end terrace. Situated in the ever popular Coppice area of Oldham the property provides a superb family home. This spacious property briefly comprises of entrance hallway, lounge, sitting/dining room, w.c. and kitchen to the ground floor and three bedrooms and a family bathroom to the first floor. Externally there are gardens to the front and rear.

92+ A B 69-80 C 55-68 D 68 | D 41 | E 21-38 F 1-20 G

Score Energy rating

Total area: approx. 1033.2 sq. feet

509 Middleton Road, Chadderton, Oldham, OL9 9SH Current Potential